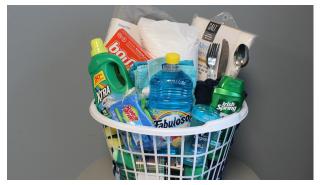

## **Everyday Supplies**

If you would like to donate items or host a collection drive for South Park Inn, we are always in great need of the following:

Laundry detergent

Cleaning supplies

New white, cotton towels and face cloths

New white, cotton twin size sheet sets

New Men's Boxers: SM-XXL New Ladies Briefs: SM-XXL

Facial masks • Hand sanitizer

Month of February Collection for South Park Inn, brought to you by FCAYC and Outreach