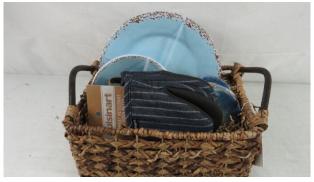

### Housewarming Baskets

When shelter guests transition to housing, many need basic household items.
We welcome donations of new items for their Housewarming Baskets:

Pots and pans sets

Dishes

Silverware

Coffeemaker

Toaster

Cleaning cloths & sponges

Laundry basket

Can opener

Kitchen utensils

Cleaning supplies

Pillows